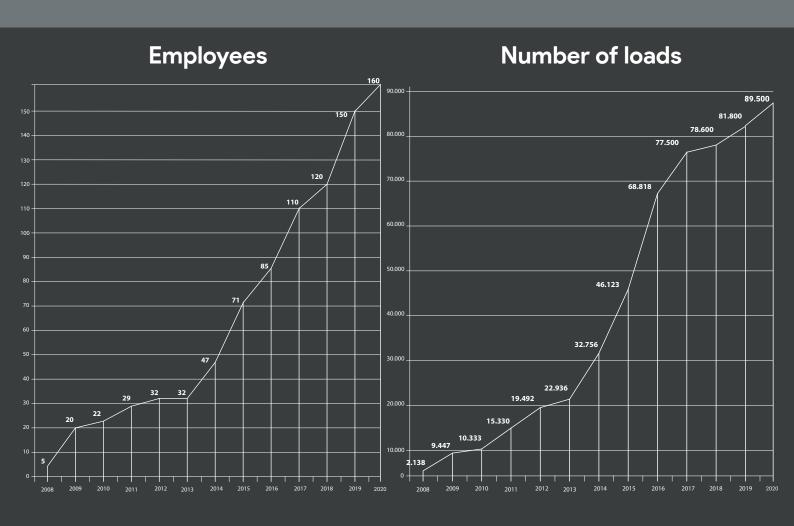

# Our numbers.

## **Employees**

Salaried Employees

2.150 Warehouse Workforce

3.800

Total **5.950** 

Branches 96

of which

Italy EU Non-EU

Vehicle fleet

loading units

3.350

## Storage

area

1.200.000 m<sup>2</sup>

#### Turnover

2019\*

840 mio €

\* Consolidated turnover **FERCAM** 