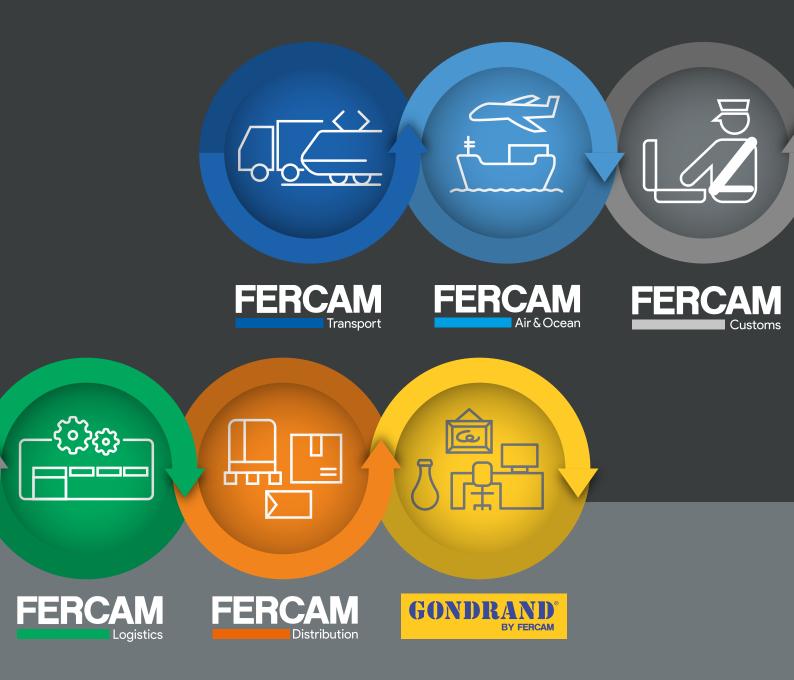

# Direct End-to-End Management.

FERCAM is a 360 degree logistics company: we think end-to-end should mean handling the flow of goods with our own assets to guarantee the highest security for your goods, providing unbeatable quality and non-stop service.

## Own fleet

- 3,350 loading units
- LNG and Euro 6 vehicles

## Internal Customer Service

FERCAM employees are at your disposal to respond to all your questions in real time and support you to solve any potential problem.